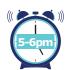

ions where graduates drop out of the survey are:



- Q. What activities were you doing in the census week?
- What was your job title during the census week?
- Q. What was your annual pay for your main employment before tax?







Providers in cohort B **301** 

### **Mode of completion:**



Phone 62%



Online 38%



Desktop 35%

Mobile 65%

### **Engagement statistics**



7 rounds of email invitations sent



8 rounds of SMS messages sent



Average number of phone calls needed for a completed survey response. This includes responses started online as well as by phone.

Unique page views of the Graduate Outcomes websites (to 31 May 2020) graduateoutcomes.ac.uk



English website: 302,617

Welsh website: 1,514



@grad\_outcomes followers: 1,045

#### Best time of day for completions



Phone



Desktop



Mobile

## **Best day** for completion



#### Average time taken to complete



Phone **13** minutes, **54** seconds



Online **10** minutes, **13** seconds

Due to changes in the way we calculate duration, plus minor changes to survey questions, we will not be comparing to year one.