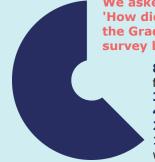

#### Social media activity

@grad\_outcomes tweet impressions (Dec 21 - Nov 22): over 254,700

Linkedin update impressions (Dec 21 - Nov 22): over 100,000

We asked graduates 'How did you hear about the Graduate Outcomes survey before today?'\*

82% Communication from Graduate Outcomes 33% Provider contact 4% Other 2% Social media 1% Graduate Outcomes website

<sup>#</sup>Question asked to graduates in the opt out process. Percentages exceed 100% as graduates could choose multiple answers.