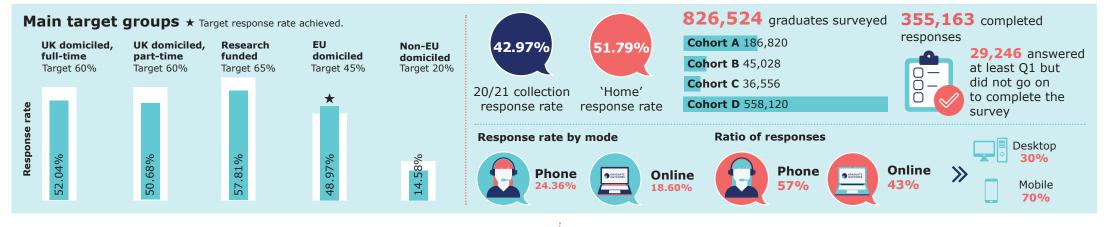

### Response rates

All response rates and results published prior to the final release of data are provisional due to the nature of the live data feed and the fact we are carrying out continual quality assurance.