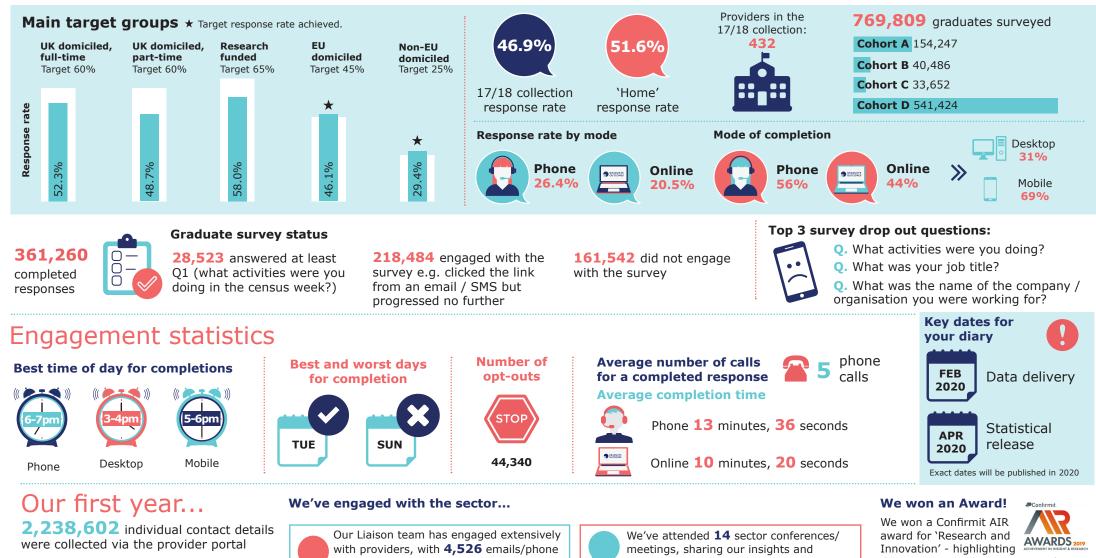

## 2017/18 collection

Opened on Monday 3 December 2018 and closed on Saturday 30 November 2019.

All response rates and results published prior to the final release of data are provisional due to the nature of the live data feed and the fact we are carrying out Response rates continual quality assurance.