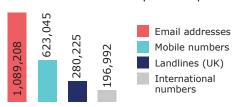

## Our second year...

**2,189,737** individual contact details were collected via the provider portal