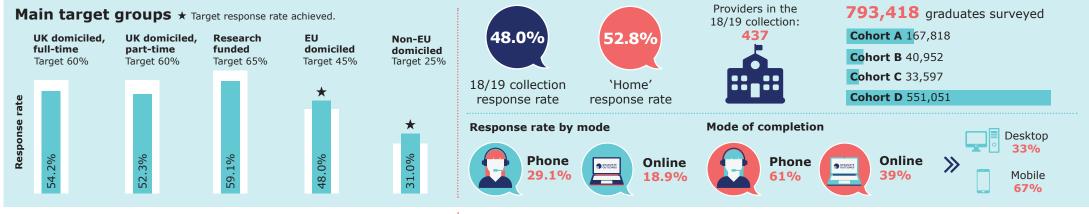

### Response rates

All response rates and results published prior to the final release of data are provisional due to the nature of the live data feed and the fact we are carrying out continual quality assurance.

380,974

completed responses