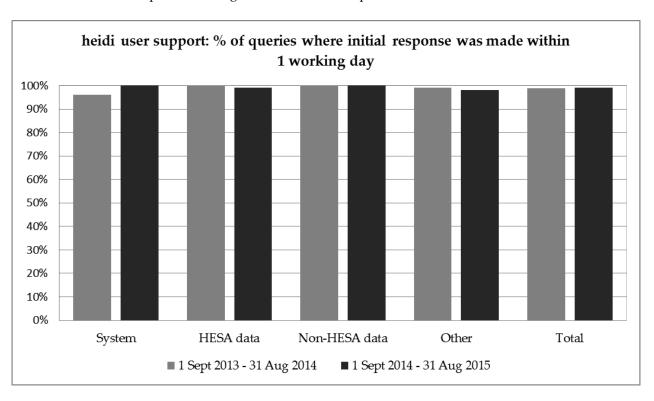

### 3. Performance against Service Standards

The heidi Service level agreement contains a number of performance standards. This section reports on progress against these standards for the rolling year 1 September 2014 to 31 August 2015, with the previous year's performance provided for comparison purposes;

## 3.2 User support

Note: 'Other' includes queries relating to free trials, subscriptions, contact amendments etc.