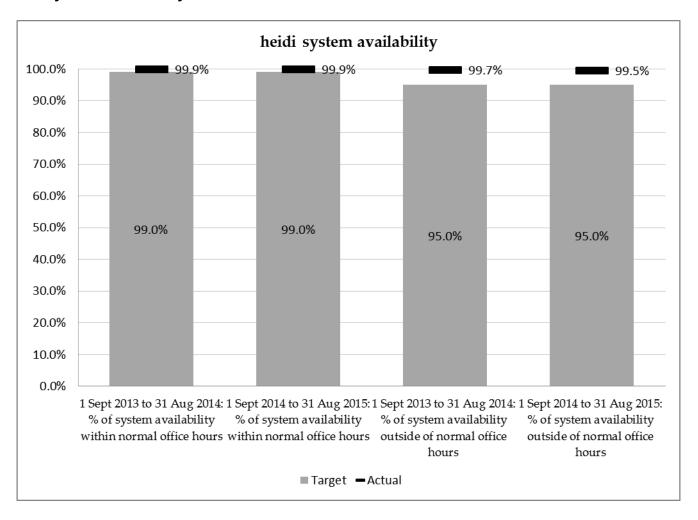

### 3. Performance against Service Standards

The heidi Service level agreement contains a number of performance standards. This section reports on progress against these standards for the rolling year 1 September 2014 to 31 August 2015, with the previous year's performance provided for comparison purposes;

## 3.1 System availability