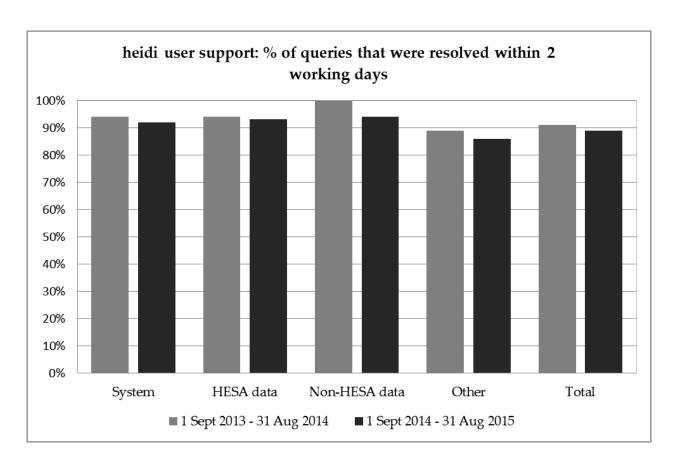

### 3. Performance against Service Standards

The heidi Service level agreement contains a number of performance standards. This section reports on progress against these standards for the rolling year 1 September 2014 to 31 August 2015, with the previous year's performance provided for comparison purposes;

## 3.2 User support

Note: 'Other' includes queries relating to free trials, subscriptions, contact amendments etc.