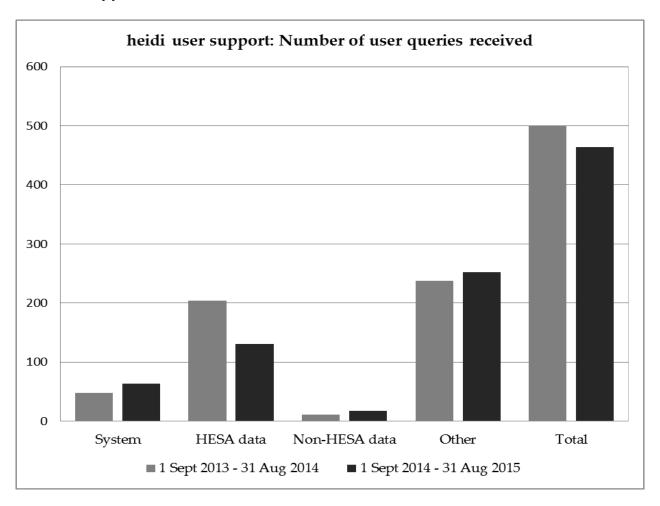

### 3. Performance against Service Standards

The heidi Service level agreement contains a number of performance standards. This section reports on progress against these standards for the rolling year 1 September 2014 to 31 August 2015, with the previous year's performance provided for comparison purposes;

## 3.2 User support

Note: 'Other' includes queries relating to free trials, subscriptions, contact amendments etc.