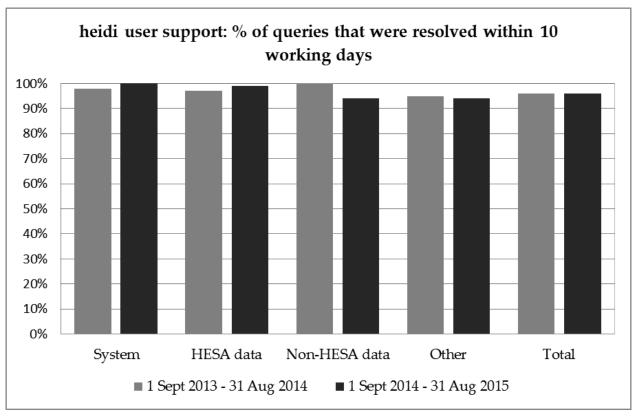

## 3.2 User support

Note: 'Other' includes queries relating to free trials, subscriptions, contact amendments etc.